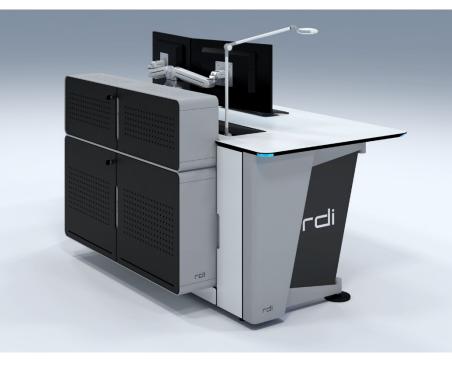

### 1. LITE EVO CONSOLE

## PRODUCT LIST 2024

Lite Evo Console is an extremely versatile console due to its high adaptability to any control center. It can be the lightest console or become the highest capacity console by simply combining compartments.

Integrates the 4YC Control Status to manage environment, workstations and the console itself thanks to sensors and actuators.

### **FEATURES**

- ✓ Maximum versatility.
- compartments.
- ✓ Easy adaptation to requirements.
- ✓ Lift / Stand position
- ✓ High storage
- Status.