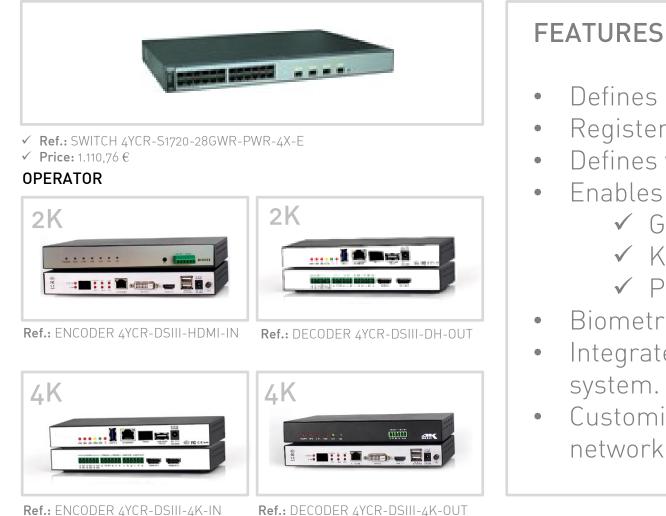

### PRODUCT LIST 2024

4YC (For Your Control) is an all-in-one Command & Control Centre Solution which combines features of KVM matrix, videowall control and smart workspace.

13. 4YC

Ref.: ENCODER 4YCR-DSIII-4K-IN

#### VIDEOWALL

Ref.: DECODER 4YCR-DSII-2K-OUT-VW Ref.: DECODER 4YCR-DSII-4K-OUT-VW

#### **BARCELONA HQ**

Passatge Criadero, Nau 3 Pol. Industrial Sota el Molí 08160 Montmeló, Barcelona, Spain T. +34 93 515 57 17 info@roomdimensions.es

Defines platform PC's Registers users /operators Defines work screens Enables the function of ✓ Get signal ✓ KVM ✓ Push signal Biometric access. Integrated video conferencing

Customized platform for the network management.

technical solutions for control room

13. 4YC