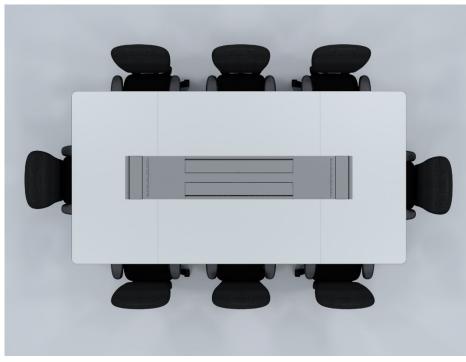

### 6. MEETING SOLUTIONS - TYPE B

#### PRODUCT LIST 2024

Open technical solution for meeting and crisis environments where it is required the integration of computer equipment and to locate AV accessories in specific points of the table. The solution integrates a range of closed compartments distributed along the table. The user has access to the connectivity zone, from the upper area.

## 6. MEETING SOLUTIONS – TYPE B

PRODUCT LIST 2024

Ref.: MSB-CLM1x135BPT/1

Ref.: MSB-CLM2x135BPT/1

Ref.: MSB-CLM3x135BPT/1