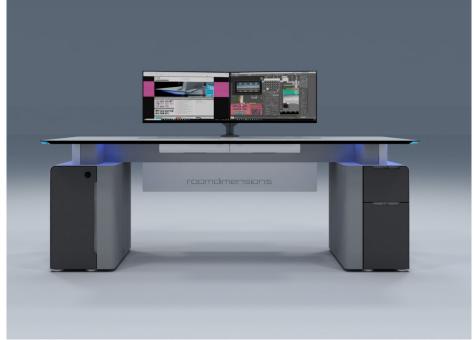

### 1. LITE EVO CONSOLE

## PRODUCT LIST 2024

Lite Evo Console is an extremely versatile console due to its high adaptability to any control center. It can be the lightest console or become the highest capacity console by simply combining compartments.

Integrates the 4YC Control Status to manage environment, workstations and the console itself thanks to sensors and actuators.

### **FEATURES**

- ✓ Maximum versatility.
- compartments.
- ✓ Easy adaptation to requirements.
- ✓ Lift / Stand position
- ✓ High storage
- Status.