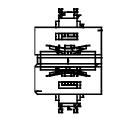

### 1. LITE EVO CONSOLE- Rack & Drawer

Lite Evo Console is an extremely versatile console due to its high adaptability to any control center. It can be the lightest console or become the highest capacity console by simply combining compartments.

Integrates the 4YC Control Status to manage environment, workstations and the console itself thanks to sensors and actuators.

#### **FEATURES**

- ✓ Maximum versatility.
- compartments.
- ✓ Lift / Stand position
- ✓ High storage
- Status.

**BARCELONA HQ** 

Passatge Criadero, Nau 3 Pol. Industrial Sota el Molí 08160 Montmeló, Barcelona, Spain T. +34 93 515 57 17 info@roomdimensions.es

✓ Great connectivity between

✓ Easy adaptation to requirements.

✓ Integration of 4YC Console