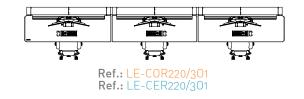

Ref.: LE-COR200/201 Ref.: LE-CER200/201

Ref.: LE-COR220/201 Ref.: LE-CER220/201

3 OPERATORS

3112  $\sim$ Ref.: LE-COR140/301 Ref.: LE-CER140/301

Ref.: LE-COR160/301 **Ref.:** LE-CER160/301

| Ref.: LE-COR180/301 |  |  |
|---------------------|--|--|

**Ref.:** LE-CER180/301

Ref.: LE-COR200/301 Ref.: LE-CER200/301

**Ref**.: LE-CER220/101

BARCELONA HQ

Passatge Criadero, Nau 3 Pol. Industrial Sota el Molí 08160 Montmeló, Barcelona, Spain T. +34 93 515 57 17 info@roomdimensions.es