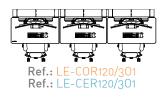

Ref.: LE-COR200/201 Ref.: LE-CER200/201

Ref.: LE-COR220/201 Ref.: LE-CER220/201

3 OPERATORS

3112  $\sim$ Ref.: LE-COR140/301 Ref.: LE-CER140/301

Ref.: LE-COR160/301 **Ref.:** LE-CER160/301

| Ref.: LE-COR180/301 |  |  |
|---------------------|--|--|

**Ref.:** LE-CER180/301

Ref.: LE-COR200/301 Ref.: LE-CER200/301

**Ref**.: LE-CER220/101

BARCELONA HQ

Passatge Criadero, Nau 3 Pol. Industrial Sota el Molí 08160 Montmeló, Barcelona, Spain T. +34 93 515 57 17 info@roomdimensions.es