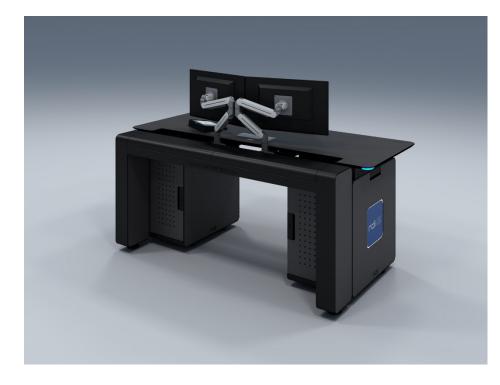

### 2. LAN v2 CONSOLE SP

#### PRODUCT LIST 2024

Lan Console is a product that seeks maximum effectiveness and balance in terms of cost-performance ratio.

It is a highly robust and reliable product that provides efficient solutions for the organization of simple and highly flexible 24x7 operations environments.

#### **FEATURES**

- System
- connectivity area

#### **BARCELONA HQ**

Passatge Criadero, Nau 3 Pol. Industrial Sota el Molí 08160 Montmeló, Barcelona, Spain T. +34 93 515 57 17 info@roomdimensions.es

✓ Designed for workstations with a high number of monitors. Monitor supports are hung directly to the Rail Support

✓ The wiring of the monitors flows directly to the rear of the console

✓ This version is adapted to operators with a strong need of capacity for electronic equipment. The electronic compartments hosts the PCs of the operators. The body is divided into the electronics and