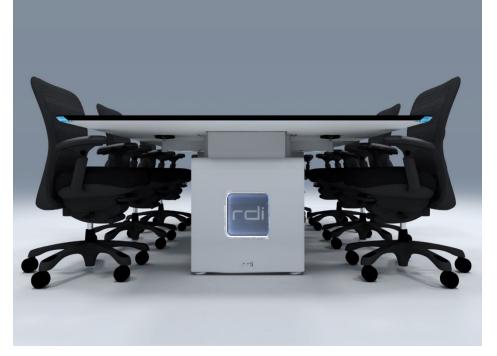

### 6. MEETING SOLUTIONS - TYPE B

#### PRODUCT LIST 2024

Open technical solution for meeting and crisis environments where it is required the integration of computer equipment and to locate AV accessories in specific points of the table. The solution integrates a range of closed compartments distributed along the table. The user has access to the connectivity zone, from the upper area.

## 6. MEETING SOLUTIONS – TYPE B

PRODUCT LIST 2024

Ref.: MSB-CLM1x135BPT/1

Ref.: MSB-CLM2x135BPT/1

Ref.: MSB-CLM3x135BPT/1