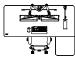

### 1. LITE EVO CONSOLE - Side Drawer

Lite Evo Console is an extremely versatile console due to its high adaptability to any control center. It can be the lightest console or become the highest capacity console by simply combining compartments.