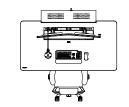

### 4. V-CONCEPT CONSOLE

The V-Concept console is based on a simple, dynamic, lightweight and minimalist design. The design of the structure is totally modular, with all its elements integrated into its characteristic "V" shape in section.

This allows the creation of multiple posts where communication between the different operators is facilitated.

## PRODUCT LIST 20 V-CONCEPT

✓ Clean design lines with HPL covers around the structure.

✓ Two main connectivity areas: Table board zone for the operator and sides of operators

✓ Easy modularity that maximaze the creation of multiple workposts with full cabling

✓ Working area with back panel and cover that helps create specific space for each operator

✓ Easy and flexible monitor placing insde the cable duct

technical solutions for control room