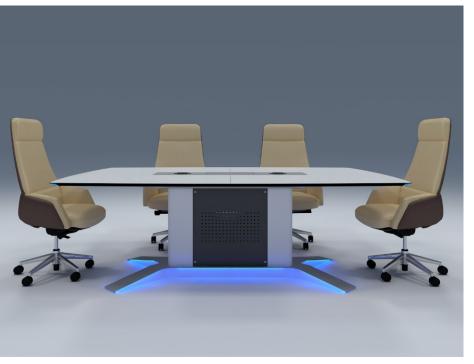

### 6. MEETING SOLUTIONS - TYPE B

#### PRODUCT LIST 2024

Open technical solution for meeting and crisis environments where it is required the integration of computer equipment and to locate AV accessories in specific points of the table. The solution integrates a range of closed compartments distributed along the table. The user has access to the connectivity zone, from the upper area.

#### **FEATURES**

- connectors
- compartments
- the front and back
- equipment

#### **BARCELONA HQ**

Passatge Criadero, Nau 3 Pol. Industrial Sota el Molí 08160 Montmeló, Barcelona, Spain T. +34 93 515 57 17 info@roomdimensions.es

• Table equipped with a central unit that contains power & data

• The cable duct manages all the wiring from the surface to the

Electronic compartment destined to house the computer equipment being accessible from

The structure itself serves for housing small electronic

Decorative led lighting applied on each corner of the table board

technical solutions for control room

TYPE B

## 6. MEETING SOLUTIONS – TYPE B

PRODUCT LIST 2024

Ref.: MSB-CLM1x135BPT/1

Ref.: MSB-CLM2x135BPT/1

Ref.: MSB-CLM3x135BPT/1