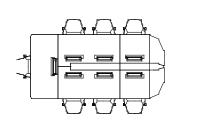

### 6. MEETING SOLUTIONS - WAVE SHAPE

#### PRODUCT LIST 2024

Ref.: MSA-11

**Ref.:** MSA-17