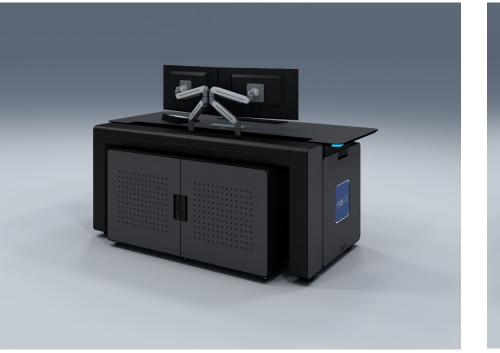

### 1. LITE EVO CONSOLE

## PRODUCT LIST 2024

Lite Evo Console is an extremely versatile console due to its high adaptability to any control center. It can be the lightest console or become the highest capacity console by simply combining compartments.

Integrates the 4YC Control Status to manage environment, workstations and the console itself thanks to sensors and actuators.

### **FEATURES**

- ✓ Maximum versatility.
- compartments.
- ✓ Easy adaptation to requirements.
- ✓ Lift / Stand position
- ✓ High storage
- Status.