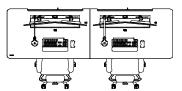

## Constantine and the second 1. LITE EVO CONSOLE - Side Rack and the second sec

PRODUCT LIST 2024

2 OPERATORS

Ref.: LE-COR160RI/301 Ref.: LE-CER160RI/301

|       | in the second literature of the second literature of the second sec | in the second |
|-------|------------------------------------------------------------------------------------------------------------------------------------------------------------------------------------------------------------------------------------------------------------------------------------------------------------------------------------------------------------------------------------------------------------------------------------------------------------------------------------------------------------------------------------------------------------------------------------------------------------------------------------------------------------------------------------------------------------------------------------------------------------------------------------------------------------------------------------------------------------------------------------------------------------------------------------------------------------------------------------------------------------------------------------------------------------------------------------------------------------------------------------------------------------------------------------------------------------------------------------------------------------------------------------------------------------------------------------------------------------------------------------------------------------------------------------------------------------------------------------------------------------------------------------------------------------------------------------------------------------------------------------------------------------------------------------------------------------------------------------------------------------------------------------------------------------------------------------------------------------------------------------|-----------------------------------------------------------------------------------------------------------------|
|       |                                                                                                                                                                                                                                                                                                                                                                                                                                                                                                                                                                                                                                                                                                                                                                                                                                                                                                                                                                                                                                                                                                                                                                                                                                                                                                                                                                                                                                                                                                                                                                                                                                                                                                                                                                                                                                                                                    |                                                                                                                 |
| X = X | 8-4                                                                                                                                                                                                                                                                                                                                                                                                                                                                                                                                                                                                                                                                                                                                                                                                                                                                                                                                                                                                                                                                                                                                                                                                                                                                                                                                                                                                                                                                                                                                                                                                                                                                                                                                                                                                                                                                                | <b>Y=E</b>                                                                                                      |

Ref.: LE-COR180/301 Ref.: LE-CER180RI/301

Ref.: LE-COR200RI/301 Ref.: LE-CER200RI/301

Ref.: LE-COR220RI/301 Ref.: LE-CER220RI/301

Ref.: LE-COR140RI/101 **Ref.:** LE-CER140RI/101

**Ref.:** LE-COR160RI/101 **Ref.:** LE-CER160RI/101