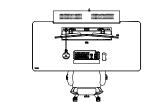

### 4. V-CONCEPT CONSOLE BLACK EDITION

The V-Concept console is based on a simple, dynamic, lightweight and minimalist design. The design of the structure is totally modular, with all its elements integrated into its characteristic "V" shape in section.

This allows the creation of multiple posts where communication between the different operators is facilitated.

#### **FEATURES**

✓ Same features as V-Concept console but in glossy black finish