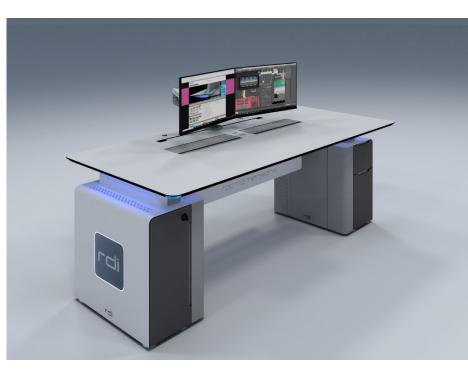

### 1. LITE EVO CONSOLE

## PRODUCT LIST 2024

Lite Evo Console is an extremely versatile console due to its high adaptability to any control center. It can be the lightest console or become the highest capacity console by simply combining compartments.

Integrates the 4YC Control Status to manage environment, workstations and the console itself thanks to sensors and actuators.

### **FEATURES**

- ✓ Maximum versatility.
- compartments.
- ✓ Easy adaptation to requirements.
- ✓ Lift / Stand position
- ✓ High storage
- Status.