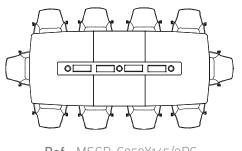

## 6. MEETING SOLUTIONS – TYPE B

PRODUCT LIST 2024

Ref.: MSB-CLM1x135BPT/1

Ref.: MSB-CLM2x135BPT/1

Ref.: MSB-CLM3x135BPT/1