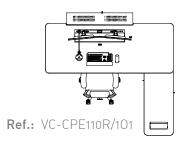

### 4. V-CONCEPT CONSOLE EVO

1 OPERATOR

**Ref.:** VC-COE070R/101

**Ref.:** VC-COE090R/101

**Ref.:** VC-COX110R/10

2 OPERATORS

**Ref.:** VC-COE070R/201

Ref.: VC-COE090R/201

THE OWNER REPORTED s 🖬 🖬 🕄 ₩<del>\_</del> Ref.: VC-COE130R/201

**3 OPERATORS** 

Ref.: VC-COE070R/301

| <b>\$ 1111</b> 8 | s an | <b>&amp; 1997</b> 1 |
|------------------|------------------------------------------|---------------------|
|                  |                                          |                     |
|                  |                                          |                     |