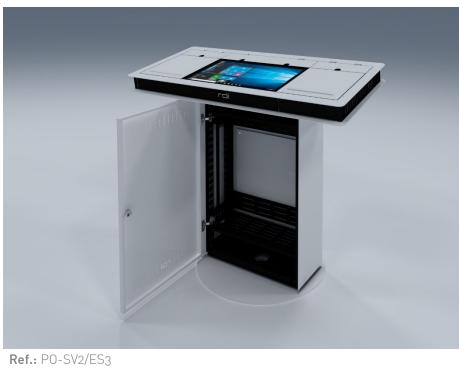

### **10. SMART PODIUM**

#### PRODUCT LIST 2024

The Smart Podium is a working point raised above its surroundings with the aim to locate a speaker. It contains all the necessary elements to carry out a speaking, a meeting or a conference, such as a place to house a small pc, integration of a screen in the work surface, different connectivity points or place for office supplies. The cabling management has proven its added value.

Ref.: PO-SV2/ES1

#### Ref.: PO-SV2/ES2

#### **FEATURES**

- rj45 data
- monitor
- feed the pc inside
- equipment

Passatge Criadero, Nau 3 Pol. Industrial Sota el Molí 08160 Montmeló, Barcelona, Spain T. +34 93 515 57 17 info@roomdimensions.es

23" monitor integrated Hinged cover with access to the structure and connections Space for office supplies Connection set can be customized with several connectors such as HDM, VGA, 3.5mm sound, USB, Power and

Retractable surface to hide

Keyboard and mouse storage. 19" mounts in both sides to locate power or data sockets to Metal trays to locate the pcs or Cable pass-through structure

technical solutions for control room