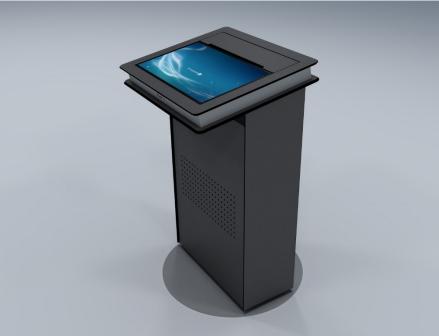

### TOTEM

### PRODUCT LIST 2024

The AudioVisual Totem is intended to the integration of large format monitors, allowing the creation of self standing videowalls composed of flat screens. It is a highly useful solution especially for those operations environments which require self standing solutions capable of managing the electronic equipment and all the infrastructure inside the totem body.

### **FEATURES**

- VideoWall
- mobility
- support system

**Ref.:** AV-T02X2/55

**BARCELONA HQ** 

Passatge Criadero, Nau 3 Pol. Industrial Sota el Molí 08160 Montmeló, Barcelona, Spain T. +34 93 515 57 17 info@roomdimensions.es

**Ref.:** AV-T01X2/55

Ideal for limited spaces as a substitute of the classic

The 1x1 and 2x1 version with wheels facilitate even more its

Space destined to house electronic devices on the lowest part with front door access

Easy adaptation of any kind of monitor size thanks to the VESA

The wiring is completely hidden inside the structure

technical solutions for control room