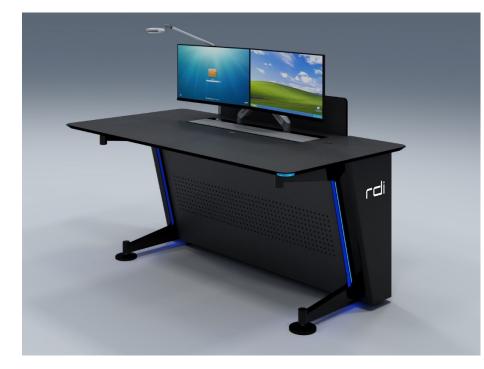

### 4. V-CONCEPT CONSOLE

The V-Concept console is based on a simple, dynamic, lightweight and minimalist design. The design of the structure is totally modular, with all its elements integrated into its characteristic "V" shape in section.

This allows the creation of multiple posts where communication between the different operators is facilitated.

#### **FEATURES**

- for equipment
- communication

## PRODUCT LIST 20 V-CONCEPT

✓ Clean design lines with HPL covers around the structure.

✓ Two main connectivity areas: Table board zone for the operator and sides of operators

✓ Easy modularity that maximaze the creation of multiple workposts with full cabling

✓ Working area with back panel and cover that helps create specific space for each operator

✓ Easy and flexible monitor placing insde the cable duct

technical solutions for control room