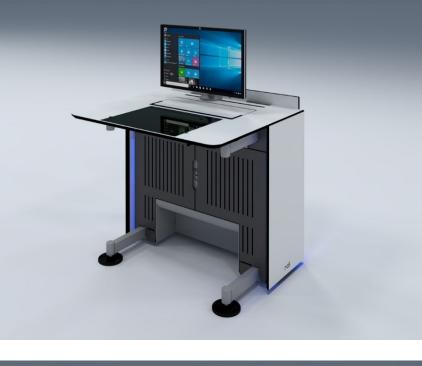

### 1. LITE EVO CONSOLE

## PRODUCT LIST 2024

Lite Evo Console is an extremely versatile console due to its high adaptability to any control center. It can be the lightest console or become the highest capacity console by simply combining compartments.

Integrates the 4YC Control Status to manage environment, workstations and the console itself thanks to sensors and actuators.

### **FEATURES**

- ✓ Maximum versatility.
- compartments.
- ✓ Easy adaptation to requirements.
- ✓ Lift / Stand position
- ✓ High storage
- Status.