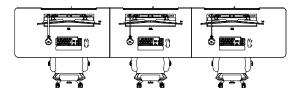

#### 1 OPERATOR

Ref.: VC-COX070R BE/10

900

700

**Ref.:** VC-COX090R\_BE/10

Ref.: VC-COX110R BE/10

Ref.: VC-COX130R BE/10

2 OPERATORS

Ref.: VC-COX070R BE/20

Ref.: VC-COX090R\_BE/20

Ref.: VC-COX110R BE/20

Ref.: VC-COX130R BE/20

#### **3 OPERATORS**

Ref.: VC-COX070R BE/30

Ref.: VC-COX090R BE/30

Ref.: VC-COX110R\_BE/30

Ref.: VC-COX130R\_BE/30

BARCELONA HQ Passatge Criadero, Nau 3

Pol. Industrial Sota el Molí 08160 Montmeló, Barcelona, Spain T. +34 93 515 57 17 info@roomdimensions.es