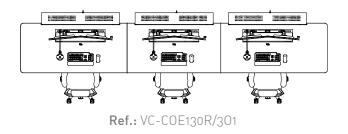

### 4. V-CONCEPT CONSOLE EVO

1 OPERATOR

**Ref.:** VC-COE070R/101

**Ref.:** VC-COE090R/101

**Ref.:** VC-COX110R/10

2 OPERATORS

**Ref.:** VC-COE070R/201

Ref.: VC-COE090R/201

THE OWNER REPORTED s 🖬 🖬 🕄 ₩<del>\_</del> Ref.: VC-COE130R/201

**3 OPERATORS** 

Ref.: VC-COE070R/301

| <b>\$ 1111</b> 8 | s an | <b>&amp; 1997</b> 1 |
|------------------|------------------------------------------|---------------------|
|                  |                                          |                     |
|                  |                                          |                     |

Ref.: VC-COE090R/301

1100

700

900

1300

**BARCELONA HQ** Passatge Criadero, Nau 3

Pol. Industrial Sota el Molí 08160 Montmeló, Barcelona, Spain T. +34 93 51<u>5 57 17</u> info@roomdimensions.es