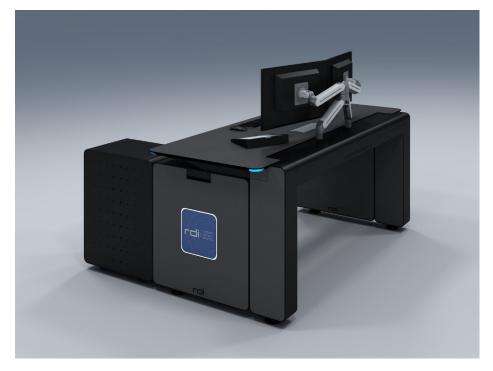

### 1. LITE EVO CONSOLE

## PRODUCT LIST 2024

Lite Evo Console is an extremely versatile console due to its high adaptability to any control center. It can be the lightest console or become the highest capacity console by simply combining compartments.

Integrates the 4YC Control Status to manage environment, workstations and the console itself thanks to sensors and actuators.

### **FEATURES**

- ✓ Maximum versatility.
- compartments.
- ✓ Easy adaptation to requirements.
- ✓ Lift / Stand position
- ✓ High storage
- Status.