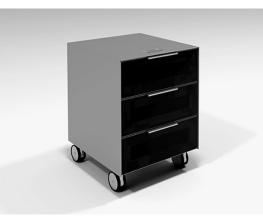

## 11. AUXILIARY FURNITURE

#### FILE MODULE

CABINET

Ref.: KM-AA1MOD/190

Ref.: LN2-AR1000x470/1

DRAWER

**Ref.:** KM-AC3000

Ref.: LN2-AC2

LAN V2

KOMPAS

Ref.: KM-Al1MOD