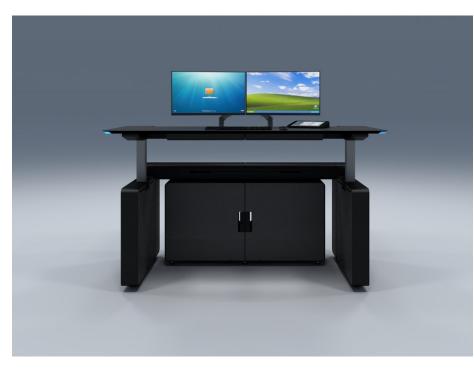

### 1. LITE EVO CONSOLE

## PRODUCT LIST 2024

Lite Evo Console is an extremely versatile console due to its high adaptability to any control center. It can be the lightest console or become the highest capacity console by simply combining compartments.

Integrates the 4YC Control Status to manage environment, workstations and the console itself thanks to sensors and actuators.

### **FEATURES**

- ✓ Maximum versatility.
- compartments.
- ✓ Easy adaptation to requirements.
- ✓ Lift / Stand position
- ✓ High storage
- Status.