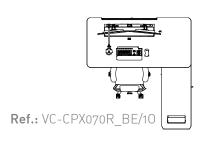

### 4. V-CONCEPT CONSOLE

1 OPERATOR

Ref.: VC-COX070R/10

700

Ref.: VC-COX090R/10

n **(erred** C

**Ref.:** VC-COX110R/10

**Ref.:** VC-COX130R/10