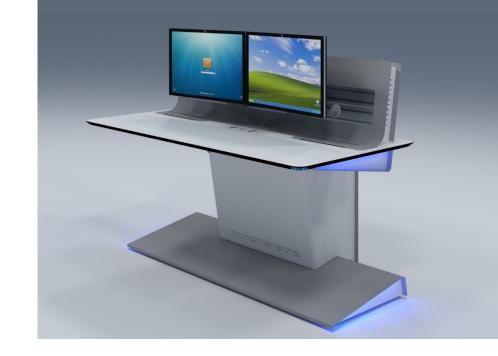

### 4. V-CONCEPT CONSOLE

The V-Concept console is based on a simple, dynamic, lightweight and minimalist design. The design of the structure is totally modular, with all its elements integrated into its characteristic "V" shape in section.

This allows the creation of multiple posts where communication between the different operators is facilitated.