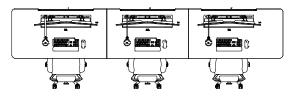

### 4. V-CONCEPT CONSOLE

1 OPERATOR

Ref.: VC-COX070R/10

700

Ref.: VC-COX090R/10

n **(erred** C

**Ref.:** VC-COX110R/10

**Ref.:** VC-COX130R/10

2 OPERATORS

Ref.: VC-COX070R/20

**Ref.:** VC-COX090R/20

Ref.: VC-COX110R/20

**Ref.:** VC-COX130R/20

**3 OPERATORS** 

Ref.: VC-COX070R/30

Ref.: VC-COX090R/30

**Ref.:** VC-COX110R/30

**Ref.:** VC-COX130R/30

1300

1100

Passatge Criadero, Nau 3 Pol. Industrial Sota el Molí 08160 Montmeló, Barcelona, Spain T. +34 93 515 57 17 info@roomdimensions.es