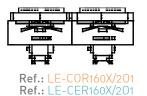

## 1. LITE EVO CONSOLE - Rear Compartment \*\*\*\*\*\*\*\*\*

PRODUCT LIST 2024  $\Box T \equiv \Box \Box$ 

**Ref.:** LE-CER160X/101

**Ref.:** LE-COR180X/101 **Ref.:** LE-CER180X/101

009

**Ref.:** LE-COR200X/101 **Ref.:** LE-CER200X/101

0000

Ref.: LE-COR220X/101 **Ref.:** LE-CER220X/101

Ref.: LE-COR180X/201 Ref.: LE-CER180X/201

Ref.: LE-COR220X/201 Ref.: LE-CER220X/201

3 OPERATORS

Ref.: LE-COR180X/301 Ref.: LE-CER180X/301

**Ref.: LE-COR200X/301 Ref.:** LE-CER200X/301