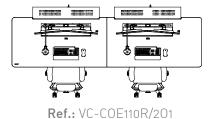

### 4. V-CONCEPT CONSOLE EVO

1 OPERATOR

**Ref.:** VC-COE070R/101

**Ref.:** VC-COE090R/101

**Ref.:** VC-COX110R/10

2 OPERATORS

**Ref.:** VC-COE070R/201

Ref.: VC-COE090R/201

THE OWNER REPORTED s 🖬 🖬 🕄 ₩<del>\_</del> Ref.: VC-COE130R/201

**3 OPERATORS** 

Ref.: VC-COE070R/301

| <b>\$ 1111</b> 8 | s an | <b>&amp; 1997</b> 1 |
|------------------|------------------------------------------|---------------------|
|                  |                                          |                     |
|                  |                                          |                     |

Ref.: VC-COE090R/301

1100

700

900

1300

**BARCELONA HQ** Passatge Criadero, Nau 3

Pol. Industrial Sota el Molí 08160 Montmeló, Barcelona, Spain T. +34 93 51<u>5 57 17</u> info@roomdimensions.es