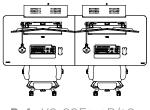

### 4. V-CONCEPT CONSOLE EVO

1 OPERATOR

**Ref.:** VC-COE070R/101

**Ref.:** VC-COE090R/101

**Ref.:** VC-COX110R/10

2 OPERATORS

**Ref.:** VC-COE070R/201

Ref.: VC-COE090R/201

THE OWNER REPORTED s 🖬 🖬 🕄 ₩<del>\_</del> Ref.: VC-COE130R/201

**3 OPERATORS** 

Ref.: VC-COE070R/301

| <b>\$ 1111</b> 8 | s an | <b>&amp; 1997</b> 1 |
|------------------|------------------------------------------|---------------------|
|                  |                                          |                     |
|                  |                                          |                     |

Ref.: VC-COE090R/301

1100

700

900

1300

**BARCELONA HQ** Passatge Criadero, Nau 3

Pol. Industrial Sota el Molí 08160 Montmeló, Barcelona, Spain T. +34 93 51<u>5 57 17</u> info@roomdimensions.es