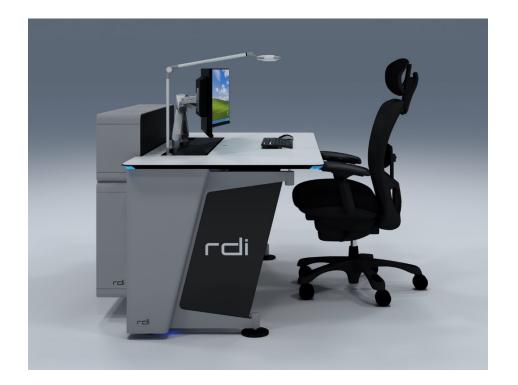

### 4. V-CONCEPT CONSOLE

The V-Concept console is based on a simple, dynamic, lightweight and minimalist design. The design of the structure is totally modular, with all its elements integrated into its characteristic "V" shape in section.

This allows the creation of multiple posts where communication between the different operators is facilitated.

## PRODUCT LIST 20 V-CONCEPT

✓ Clean design lines with HPL covers around the structure.

✓ Two main connectivity areas: Table board zone for the operator and sides of operators

✓ Easy modularity that maximaze the creation of multiple workposts with full cabling

✓ Working area with back panel and cover that helps create specific space for each operator

✓ Easy and flexible monitor placing insde the cable duct

technical solutions for control room