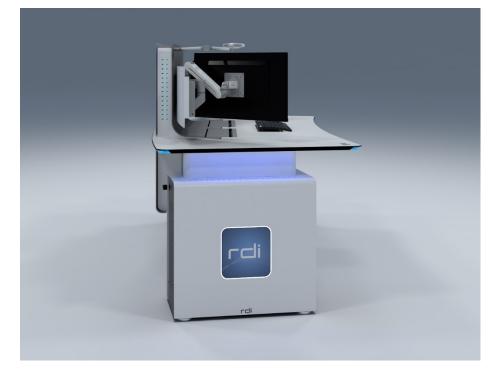

### 1. LITE EVO CONSOLE

## PRODUCT LIST 2024

Lite Evo Console is an extremely versatile console due to its high adaptability to any control center. It can be the lightest console or become the highest capacity console by simply combining compartments.

Integrates the 4YC Control Status to manage environment, workstations and the console itself thanks to sensors and actuators.