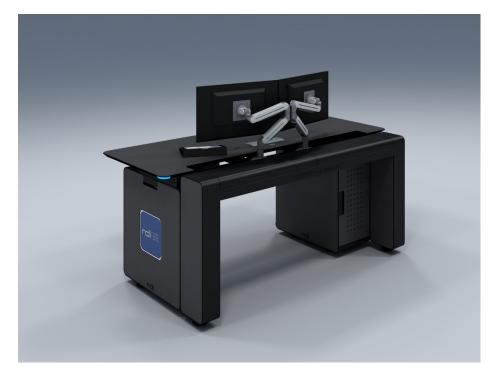

### PRODUCT LIST 2024

4YC (For Your Control) is an all-in-one Command & Control Centre Solution which combines features of KVM matrix, videowall control and smart workspace.

13. 4YC

Ref.: ENCODER 4YCR-DSIII-4K-IN

#### VIDEOWALL

Ref.: DECODER 4YCR-DSII-2K-OUT-VW Ref.: DECODER 4YCR-DSII-4K-OUT-VW

#### LICENSE

Ref.: 4YCR-DTB-EL