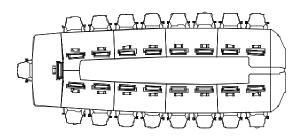

### 6. MEETING SOLUTIONS - WAVE SHAPE

#### PRODUCT LIST 2024

Ref.: MSA-11

**Ref.:** MSA-17