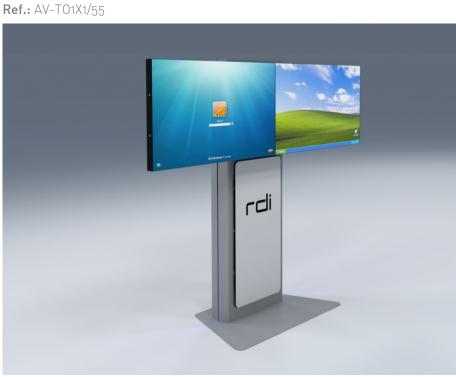

### TOTEM

### PRODUCT LIST 2024

The AudioVisual Totem is intended to the integration of large format monitors, allowing the creation of self standing videowalls composed of flat screens. It is a highly useful solution especially for those operations environments which require self standing solutions capable of managing the electronic equipment and all the infrastructure inside the totem body.

### **FEATURES**

- VideoWall
- mobility
- support system

**Ref.:** AV-T02X2/55

**BARCELONA HQ** 

Passatge Criadero, Nau 3 Pol. Industrial Sota el Molí 08160 Montmeló, Barcelona, Spain T. +34 93 515 57 17 info@roomdimensions.es

**Ref.:** AV-T01X2/55

Ideal for limited spaces as a substitute of the classic

The 1x1 and 2x1 version with wheels facilitate even more its

Space destined to house electronic devices on the lowest part with front door access