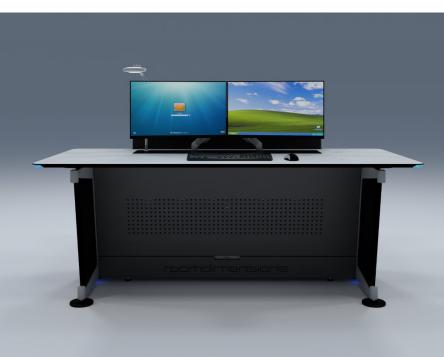

### 2. LAN v2 CONSOLE

#### PRODUCT LIST 2024

Lan Console is a product that seeks maximum effectiveness and balance in terms of cost-performance ratio.

It is a highly robust and reliable product that provides efficient solutions for the organization of simple and highly flexible 24x7 operations environments.

#### **FEATURES**

- ✓ High capacity.
- equipment

✓ Multiple configurations and finishes considering required equipment & systems

✓ Device Support System

✓ Strong industrial character

✓ Connectivity: easy to customize voice, data & power sockets in different áreas of the workstation optimizing security

✓ Space for personal storage

technical solutions for control room