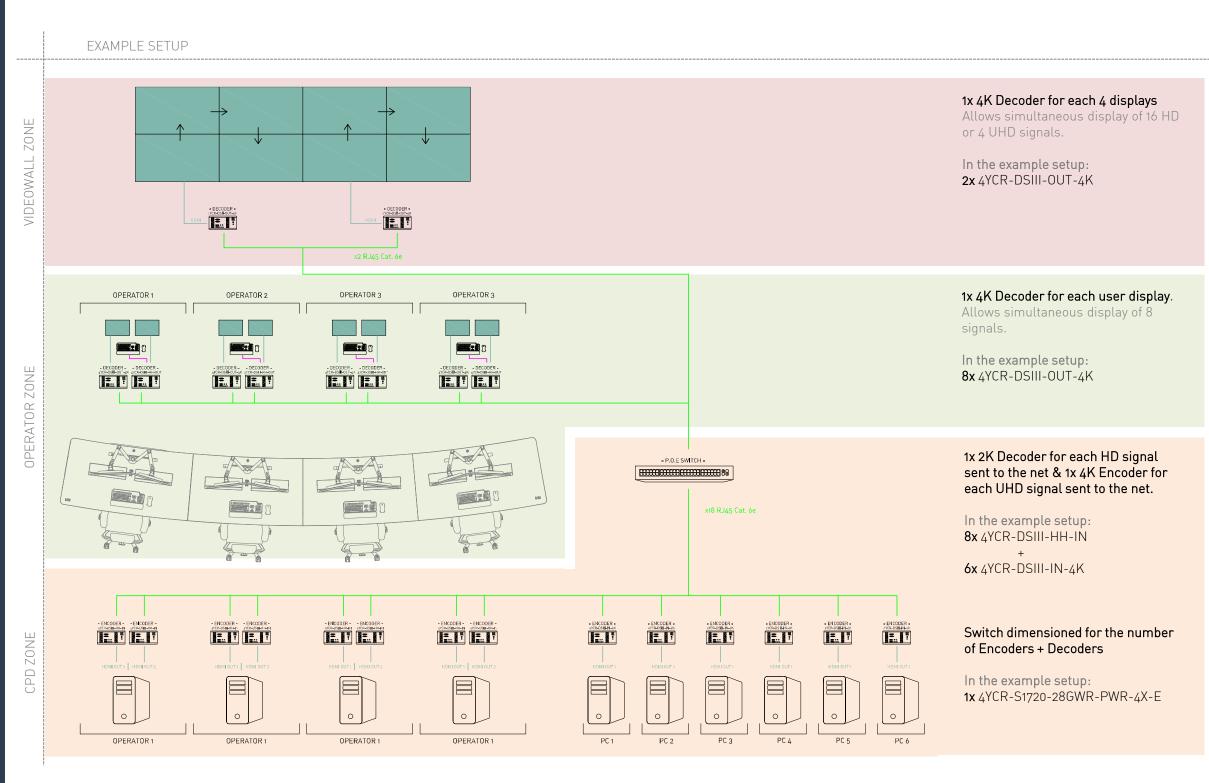

### PRODUCT LIST 2024

4YC (For Your Control) is an all-in-one Command & Control Centre Solution which combines features of KVM matrix, videowall control and smart workspace.

13. 4YC

Ref.: ENCODER 4YCR-DSIII-4K-IN

#### VIDEOWALL

Ref.: DECODER 4YCR-DSII-2K-OUT-VW Ref.: DECODER 4YCR-DSII-4K-OUT-VW

#### LICENSE

Ref.: 4YCR-DTB-EL

Customized platform for the network management.

technical solutions for control room

13. 4YC

#### decoding equipment and network connection. Units = Number of encoders + decoders. In the example setup: 24x 4YCR-CNFRED 4YC platform configuration and commissioning. Units = Number of encoders + decoders. In the example setup: 24x 4YCR-CNFVW Design and configuration of the videowall interface management. Units = Number of coders + number of videowall screens.

4YCR-INSTAL

Physical installation of coding and

In the example setup: 22x

4YCR-DTB-EL Software License

Units = Number of users to manage the videowall.

In the example setup: **1x** 

🔴 🔴 🛑 www.roomdimensions.es

VIDEOWALL ZONE

OPERATOR ZONE

CPD ZONE