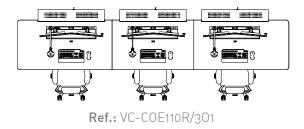

### 4. V-CONCEPT CONSOLE EVO

1 OPERATOR

**Ref.:** VC-COE070R/101

**Ref.:** VC-COE090R/101

**Ref.:** VC-COX110R/10

2 OPERATORS

**Ref.:** VC-COE070R/201

Ref.: VC-COE090R/201

THE OWNER REPORTED s 🖬 🖬 🕄 ₩<del>\_</del> Ref.: VC-COE130R/201

**3 OPERATORS** 

Ref.: VC-COE070R/301

| <b>\$ 1111</b> 8 | s an | <b>&amp; 1997</b> 1 |
|------------------|------------------------------------------|---------------------|
|                  |                                          |                     |
|                  |                                          |                     |

Ref.: VC-COE090R/301

1100

700

900

1300

**BARCELONA HQ** Passatge Criadero, Nau 3

Pol. Industrial Sota el Molí 08160 Montmeló, Barcelona, Spain T. +34 93 51<u>5 57 17</u> info@roomdimensions.es