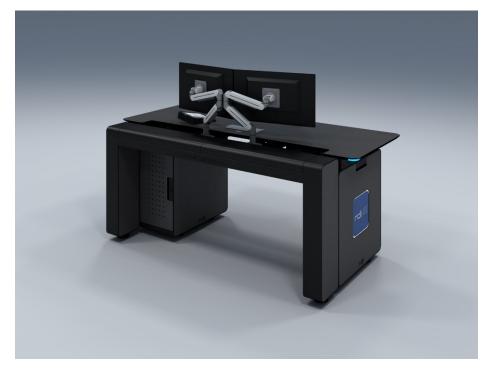

### 1. LITE EVO CONSOLE

## PRODUCT LIST 2024

Lite Evo Console is an extremely versatile console due to its high adaptability to any control center. It can be the lightest console or become the highest capacity console by simply combining compartments.

Integrates the 4YC Control Status to manage environment, workstations and the console itself thanks to sensors and actuators.

### **FEATURES**

- ✓ Maximum versatility.
- compartments.
- ✓ Easy adaptation to requirements.
- ✓ Lift / Stand position
- ✓ High storage
- Status.