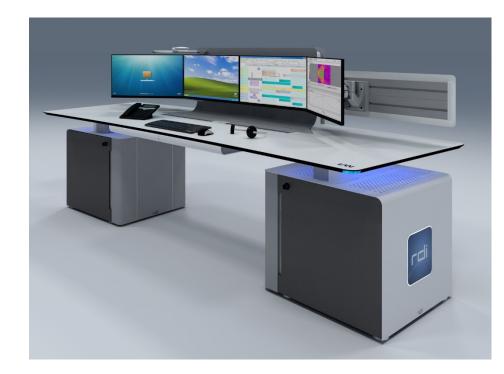

### 1. LITE EVO CONSOLE

## PRODUCT LIST 2024

Lite Evo Console is an extremely versatile console due to its high adaptability to any control center. It can be the lightest console or become the highest capacity console by simply combining compartments.

Integrates the 4YC Control Status to manage environment, workstations and the console itself thanks to sensors and actuators.