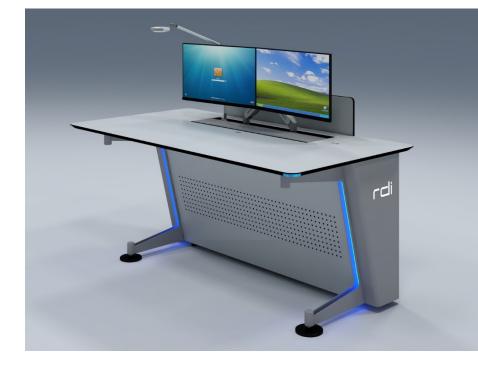

### 8. DD CONSOLE

#### PRODUCT LIST 2024

DD Console is a range of technical furniture specifically designed for environments where compact consoles are needed with yet a high technical capacity. Even with its reduced dimensions, keeps all the ergonomic factors that make the user comfortable in any case. The structure is optimized to give technical usability by keeping great aesthetics within 24x7 environments.

#### **FEATURES**

- components
- control centers
- in any case

#### **BARCELONA HQ**

Passatge Criadero, Nau 3 Pol. Industrial Sota el Molí 08160 Montmeló, Barcelona, Spain T. +34 93 515 57 17 info@roomdimensions.es

# $(\Pi \Pi)$

✓ Compact console with high capacity that allows the distribution and management of structured cabling and the location of electronic

✓ Specially designed for reduced places that require the same market parameters required for

✓ Keeps all the ergonomic factors that make the user comfortable

✓ Designed for emergency centers, security rooms or railway, transit port and airport control centers

technical solutions for control room