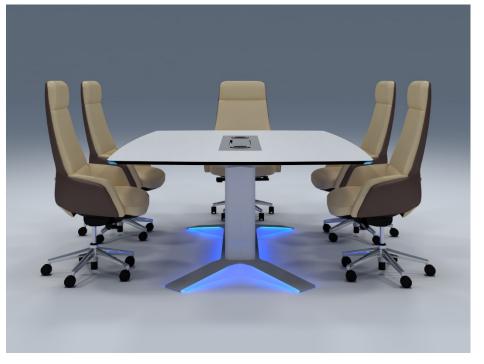

### 6. MEETING SOLUTIONS - WAVE SHAPE

#### PRODUCT LIST 2024

This awesome meeting table counts with all the Type A features but has the plus of a strong aesthetical look.

The surface of the meeting table reaches the floor by a curved phenolic with a rounded edge.

#### **FEATURES**

- users
- wiring

#### **BARCELONA HQ**

Passatge Criadero, Nau 3 Pol. Industrial Sota el Molí 08160 Montmeló, Barcelona, Spain T. +34 93 515 57 17 info@roomdimensions.es

• Specially designed for the organization of emergency & crisis environments which require audiovisual solutions

Multiple choices on number of

Allows integration of electronic equipment in its interior

Perfect organization and distribution of the structured

Wave shape in one of the sides

technical solutions for control room

#### PRODUCT LIST 2024

Ref.: MSA-11

**Ref.:** MSA-17

#### BARCELONA HQ

Passatge Criadero, Nau 3 Pol. Industrial Sota el Molí 08160 Montmeló, Barcelona, Spain T. +34 93 515 57 17 info@roomdimensions.es

Ref.: MSA-0V23/1