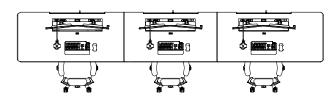

### 4. V-CONCEPT CONSOLE EVO

1 OPERATOR

**Ref.:** VC-COE070R/101

**Ref.:** VC-COE090R/101

**Ref.:** VC-COX110R/10

2 OPERATORS

**Ref.:** VC-COE070R/201

Ref.: VC-COE090R/201

THE OWNER REPORTED s 🖬 🖬 🕄 ₩<del>\_</del> Ref.: VC-COE130R/201

**3 OPERATORS** 

Ref.: VC-COE070R/301

| <b>\$ 1111</b> 8 | s an | <b>&amp; 1997</b> 1 |
|------------------|------------------------------------------|---------------------|
|                  |                                          |                     |
|                  |                                          |                     |

Ref.: VC-COE090R/301

1100

700

900

1300

**BARCELONA HQ** Passatge Criadero, Nau 3

Pol. Industrial Sota el Molí 08160 Montmeló, Barcelona, Spain T. +34 93 51<u>5 57 17</u> info@roomdimensions.es