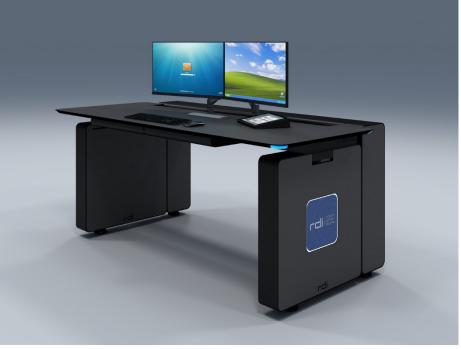

### 1. LITE EVO CONSOLE

## PRODUCT LIST 2024

Lite Evo Console is an extremely versatile console due to its high adaptability to any control center. It can be the lightest console or become the highest capacity console by simply combining compartments.

Integrates the 4YC Control Status to manage environment, workstations and the console itself thanks to sensors and actuators.

### **FEATURES**

- ✓ Maximum versatility.
- compartments.
- ✓ Easy adaptation to requirements.
- ✓ Lift / Stand position
- ✓ High storage
- Status.