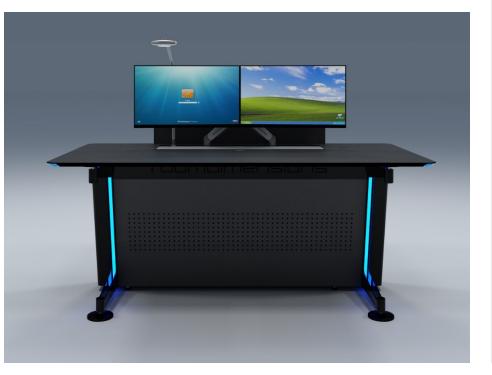

### 1. LITE EVO CONSOLE

## PRODUCT LIST 2024

Lite Evo Console is an extremely versatile console due to its high adaptability to any control center. It can be the lightest console or become the highest capacity console by simply combining compartments.

Integrates the 4YC Control Status to manage environment, workstations and the console itself thanks to sensors and actuators.

### **FEATURES**

- ✓ Maximum versatility.
- compartments.
- ✓ Easy adaptation to requirements.
- ✓ Lift / Stand position
- ✓ High storage
- Status.