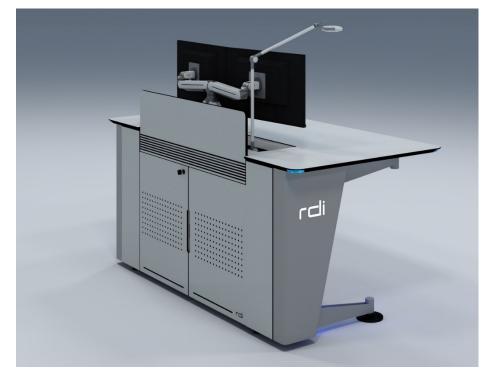

### 1. LITE EVO CONSOLE

## PRODUCT LIST 2024

Lite Evo Console is an extremely versatile console due to its high adaptability to any control center. It can be the lightest console or become the highest capacity console by simply combining compartments.

Integrates the 4YC Control Status to manage environment, workstations and the console itself thanks to sensors and actuators.

### **FEATURES**

- ✓ Maximum versatility.
- compartments.
- ✓ Easy adaptation to requirements.
- ✓ Lift / Stand position
- ✓ High storage
- Status.