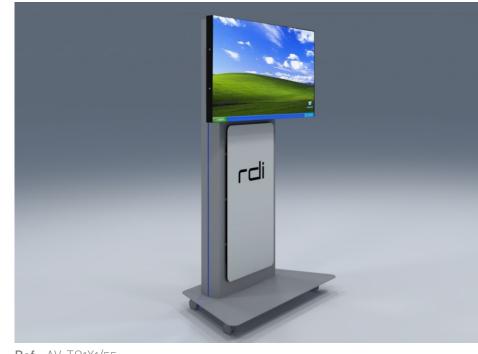

### TOTEM

### PRODUCT LIST 2024

The AudioVisual Totem is intended to the integration of large format monitors, allowing the creation of self standing videowalls composed of flat screens. It is a highly useful solution especially for those operations environments which require self standing solutions capable of managing the electronic equipment and all the infrastructure inside the totem body.

### **FEATURES**

- VideoWall
- mobility
- support system

**Ref.:** AV-T02X2/55

**BARCELONA HQ** 

Passatge Criadero, Nau 3 Pol. Industrial Sota el Molí 08160 Montmeló, Barcelona, Spain T. +34 93 515 57 17 info@roomdimensions.es

**Ref.:** AV-T01X2/55

Ideal for limited spaces as a substitute of the classic

The 1x1 and 2x1 version with wheels facilitate even more its

Space destined to house electronic devices on the lowest part with front door access