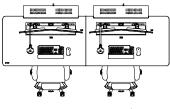

### 4. V-CONCEPT CONSOLE

1 OPERATOR

Ref.: VC-COX070R/10

700

Ref.: VC-COX090R/10

n **(erred** C

**Ref.:** VC-COX110R/10

**Ref.:** VC-COX130R/10

2 OPERATORS

Ref.: VC-COX070R/20

**Ref.:** VC-COX090R/20

Ref.: VC-COX110R/20

**Ref.:** VC-COX130R/20

**3 OPERATORS** 

Ref.: VC-COX070R/30

Ref.: VC-COX090R/30

**Ref.:** VC-COX110R/30

**Ref.:** VC-COX130R/30

1300

1100

Passatge Criadero, Nau 3 Pol. Industrial Sota el Molí 08160 Montmeló, Barcelona, Spain T. +34 93 515 57 17 info@roomdimensions.es