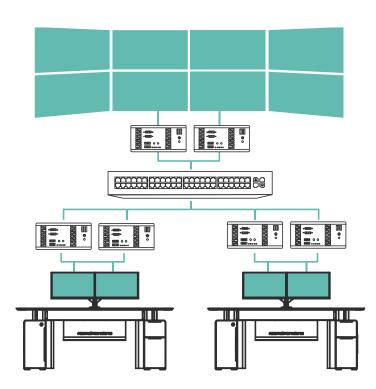

### PRODUCT LIST 2024

4YC (For Your Control) is an all-in-one Command & Control Centre Solution which combines features of KVM matrix, videowall control and smart workspace.

13. 4YC

Ref.: ENCODER 4YCR-DSIII-4K-IN

VIDEOWALL ZONE

OPERATOR ZONE

CPD ZONE