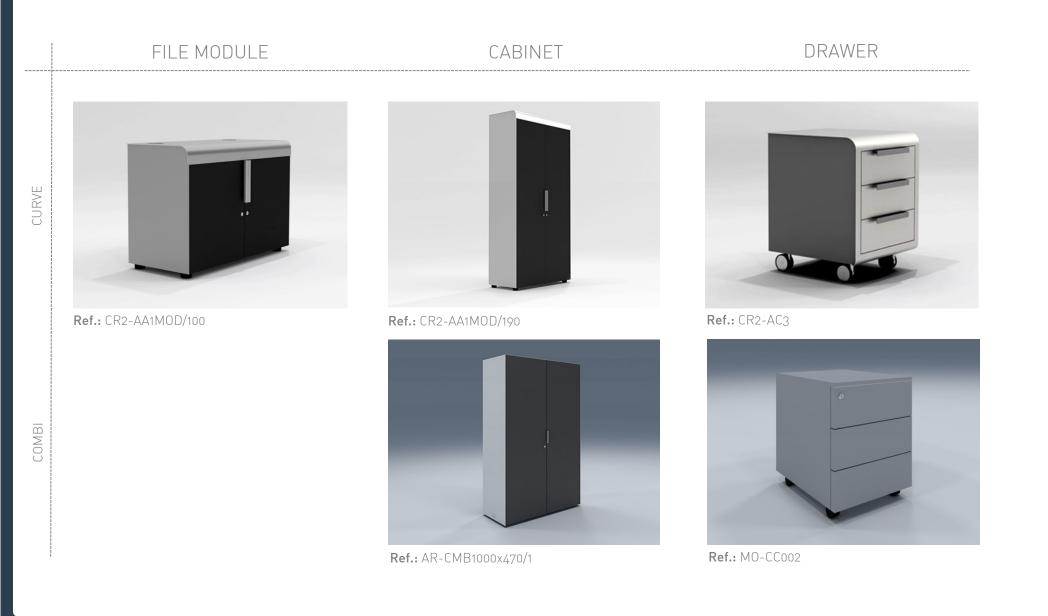

## 11. AUXILIARY FURNITURE

#### PRODUCT LIST 2024

#### FILE MODULE

CABINET

Ref.: KM-AA1MOD/190

Ref.: LN2-AR1000x470/1

DRAWER

**Ref.:** KM-AC3000

Ref.: LN2-AC2

LAN V2

KOMPAS

Ref.: KM-Al1MOD