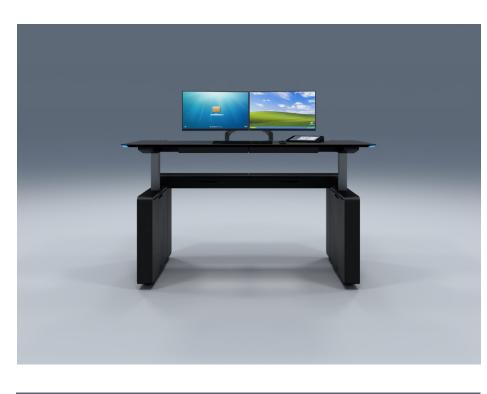

### 1. LITE EVO CONSOLE

## PRODUCT LIST 2024

Lite Evo Console is an extremely versatile console due to its high adaptability to any control center. It can be the lightest console or become the highest capacity console by simply combining compartments.

Integrates the 4YC Control Status to manage environment, workstations and the console itself thanks to sensors and actuators.

### **FEATURES**

- ✓ Maximum versatility.
- compartments.
- ✓ Easy adaptation to requirements.
- ✓ Lift / Stand position
- ✓ High storage
- Status.