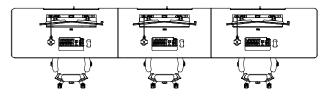

#### 1 OPERATOR

Ref.: VC-COX070R BE/10

900

700

**Ref.:** VC-COX090R\_BE/10

Ref.: VC-COX110R BE/10

Ref.: VC-COX130R BE/10

2 OPERATORS

Ref.: VC-COX070R BE/20

Ref.: VC-COX090R\_BE/20

Ref.: VC-COX110R BE/20

Ref.: VC-COX130R BE/20

#### **3 OPERATORS**

Ref.: VC-COX070R BE/30

Ref.: VC-COX090R BE/30

Ref.: VC-COX110R\_BE/30

Ref.: VC-COX130R\_BE/30

BARCELONA HQ Passatge Criadero, Nau 3

Pol. Industrial Sota el Molí 08160 Montmeló, Barcelona, Spain T. +34 93 515 57 17 info@roomdimensions.es