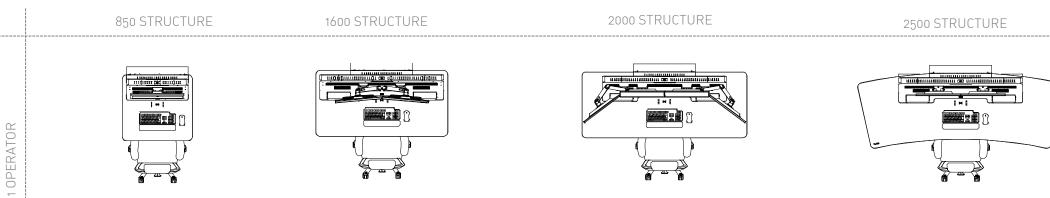

### 5. T-LINE CONSOLE

T-Line Console is based on a simple, rounded, balanced and robust conception. A careful research of ergonomics takes into account the fitting of the operator's legs and feet into the base of the console, allowing always a comfortable position. Totem structure for simple management of cabling and equipment and monitor structure to increase ergonomics.

## PRODUCT LIST 2022 T-LINE

• Totem structure with movable shelf or standard 19" mounts

Access to the consoles structure through doors and covers to manage cabling and all the

Monitor structure with horizontal aluminium rail to move brackets horizontally and space for extra

Console design improves operator position & free movement of feet

Compartments under the worksurface to store keyboard, mouse or office supplies

technical solutions for control room

### 5. T-LINE CONSOLE

**Ref.:** TL-COC2500/10

**Ref.:** TL-C0850/10

**Ref.:** TL-C01600/10

**Ref.:** TL-C02000/10