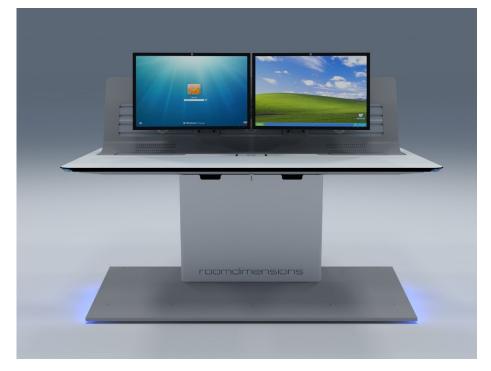

### 4. V-CONCEPT CONSOLE

The V-Concept console is based on a simple, dynamic, lightweight and minimalist design. The design of the structure is totally modular, with all its elements integrated into its characteristic "V" shape in section.

This allows the creation of multiple posts where communication between the different operators is facilitated.