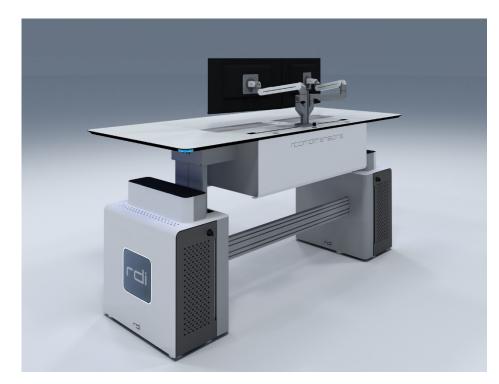

### 1. LITE EVO CONSOLE

## PRODUCT LIST 2024

Lite Evo Console is an extremely versatile console due to its high adaptability to any control center. It can be the lightest console or become the highest capacity console by simply combining compartments.

Integrates the 4YC Control Status to manage environment, workstations and the console itself thanks to sensors and actuators.

### **FEATURES**

- ✓ Maximum versatility.
- compartments.
- ✓ Easy adaptation to requirements.
- ✓ Lift / Stand position
- ✓ High storage
- Status.