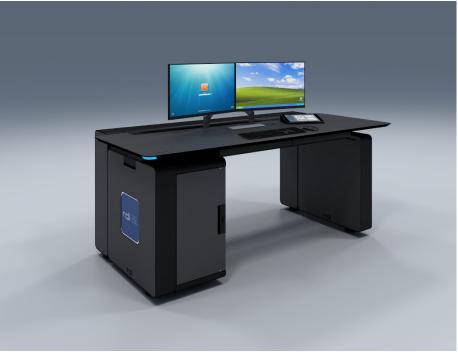

### 1. LITE EVO CONSOLE

## PRODUCT LIST 2024

Lite Evo Console is an extremely versatile console due to its high adaptability to any control center. It can be the lightest console or become the highest capacity console by simply combining compartments.

Integrates the 4YC Control Status to manage environment, workstations and the console itself thanks to sensors and actuators.

### **FEATURES**

- ✓ Maximum versatility.
- compartments.
- ✓ Easy adaptation to requirements.
- ✓ Lift / Stand position
- ✓ High storage
- Status.