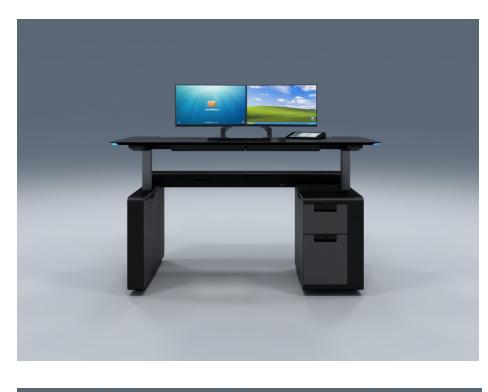

### 1. LITE EVO CONSOLE

## PRODUCT LIST 2024

Lite Evo Console is an extremely versatile console due to its high adaptability to any control center. It can be the lightest console or become the highest capacity console by simply combining compartments.

Integrates the 4YC Control Status to manage environment, workstations and the console itself thanks to sensors and actuators.

### **FEATURES**

- ✓ Maximum versatility.
- compartments.
- ✓ Easy adaptation to requirements.
- ✓ Lift / Stand position
- ✓ High storage
- Status.