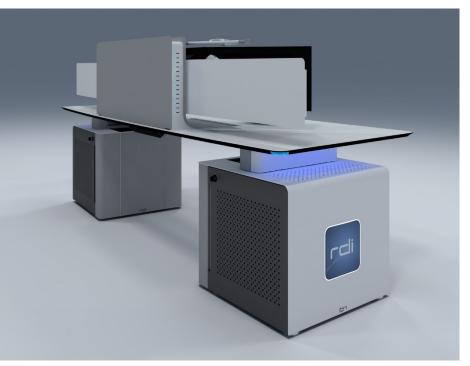

### 1. LITE EVO CONSOLE

## PRODUCT LIST 2024

Lite Evo Console is an extremely versatile console due to its high adaptability to any control center. It can be the lightest console or become the highest capacity console by simply combining compartments.

Integrates the 4YC Control Status to manage environment, workstations and the console itself thanks to sensors and actuators.