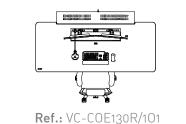

### 4. V-CONCEPT CONSOLE EVO

The V-Concept console is based on a simple, dynamic, lightweight and minimalist design. The design of the structure is totally modular, with all its elements integrated into its characteristic "V" shape in section.

This allows the creation of multiple posts where communication between the different operators is facilitated.

## PRODUCT LIST 20 V-CONCEPT

✓ Clean design lines with HPL covers around the structure

✓ Two main connectivity areas: Table board zone for the operator and sides of operators

✓ Easy modularity that maximize the creation of multiple work posts with full cabling

✓ Working area with back panel and cover that helps create specific space for each operator

✓ Easy and flexible monitor placing inside the cable duct

technical solutions for control room