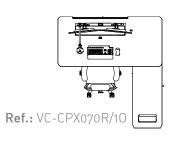

### 4. V-CONCEPT CONSOLE

1 OPERATOR

Ref.: VC-COX070R/10

700

Ref.: VC-COX090R/10

n **(erred** C

**Ref.:** VC-COX110R/10

**Ref.:** VC-COX130R/10