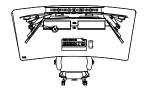

### 1. LITE EVO CONSOLE - Side Rack

## PRODUCT LIST 2024

Lite Evo Console is an extremely versatile console due to its high adaptability to any control center. It can be the lightest console or become the highest capacity console by simply combining compartments.

Integrates the 4YC Control Status to manage environment, workstations and the console itself thanks to sensors and actuators.