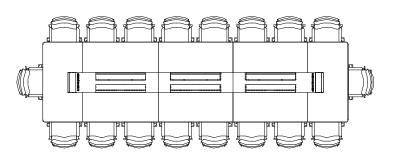

### 6. MEETING SOLUTIONS - TYPE B

#### PRODUCT LIST 2024

Open technical solution for meeting and crisis environments where it is required the integration of computer equipment and to locate AV accessories in specific points of the table. The solution integrates a range of closed compartments distributed along the table. The user has access to the connectivity zone, from the upper area.

## 6. MEETING SOLUTIONS – TYPE B

PRODUCT LIST 2024

Ref.: MSB-CLM1x135BPT/1

Ref.: MSB-CLM2x135BPT/1

Ref.: MSB-CLM3x135BPT/1