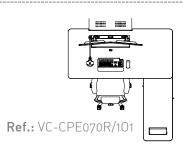

### 4. V-CONCEPT CONSOLE EVO

1 OPERATOR

**Ref.:** VC-COE070R/101

**Ref.:** VC-COE090R/101

**Ref.:** VC-COX110R/10

2 OPERATORS

**Ref.:** VC-COE070R/201

Ref.: VC-COE090R/201