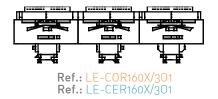

Ref.: LE-COR200/201 Ref.: LE-CER200/201

Ref.: LE-COR220/201 Ref.: LE-CER220/201

3 OPERATORS

3112  $\sim$ Ref.: LE-COR140/301 Ref.: LE-CER140/301

Ref.: LE-COR160/301 **Ref.:** LE-CER160/301

| Ref.: LE-COR180/301 |  |  |
|---------------------|--|--|

**Ref.:** LE-CER180/301

Ref.: LE-COR200/301 Ref.: LE-CER200/301

**Ref**.: LE-CER220/101

BARCELONA HQ

Passatge Criadero, Nau 3 Pol. Industrial Sota el Molí 08160 Montmeló, Barcelona, Spain T. +34 93 515 57 17 info@roomdimensions.es