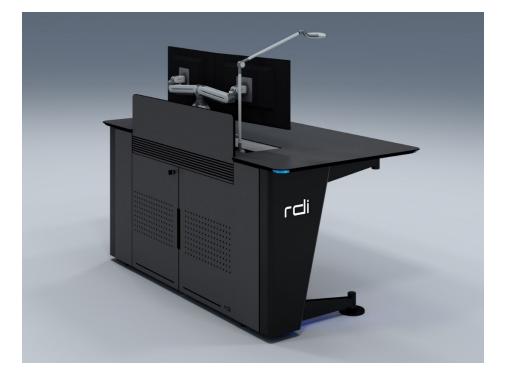

### 4. V-CONCEPT CONSOLE

The V-Concept console is based on a simple, dynamic, lightweight and minimalist design. The design of the structure is totally modular, with all its elements integrated into its characteristic "V" shape in section.

This allows the creation of multiple posts where communication between the different operators is facilitated.

#### **FEATURES**

- for equipment
- communication

## PRODUCT LIST 20 V-CONCEPT

✓ Clean design lines with HPL covers around the structure.

✓ Two main connectivity areas: Table board zone for the operator and sides of operators

✓ Easy modularity that maximaze the creation of multiple workposts with full cabling

✓ Working area with back panel and cover that helps create specific space for each operator

✓ Easy and flexible monitor placing insde the cable duct

technical solutions for control room