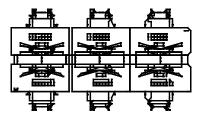

### 1. LITE EVO CONSOLE - Side Drawer

Lite Evo Console is an extremely versatile console due to its high adaptability to any control center. It can be the lightest console or become the highest capacity console by simply combining compartments.