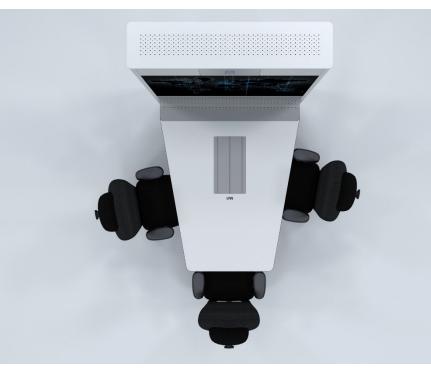

### 1. LITE EVO CONSOLE

## PRODUCT LIST 2024

Lite Evo Console is an extremely versatile console due to its high adaptability to any control center. It can be the lightest console or become the highest capacity console by simply combining compartments.

Integrates the 4YC Control Status to manage environment, workstations and the console itself thanks to sensors and actuators.

### **FEATURES**

- ✓ Maximum versatility.
- compartments.
- ✓ Easy adaptation to requirements.
- ✓ Lift / Stand position
- ✓ High storage
- Status.