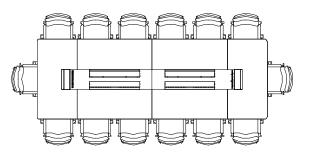

### 6. MEETING SOLUTIONS - WAVE SHAPE

#### PRODUCT LIST 2024

This awesome meeting table counts with all the Type A features but has the plus of a strong aesthetical look.

The surface of the meeting table reaches the floor by a curved phenolic with a rounded edge.

#### PRODUCT LIST 2024

Ref.: MSA-11

**Ref.:** MSA-17