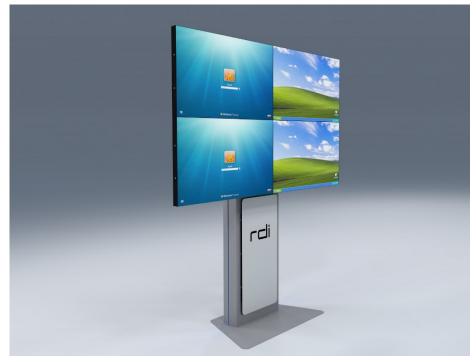

### TOTEM

### PRODUCT LIST 2024

The AudioVisual Totem is intended to the integration of large format monitors, allowing the creation of self standing videowalls composed of flat screens. It is a highly useful solution especially for those operations environments which require self standing solutions capable of managing the electronic equipment and all the infrastructure inside the totem body.

### **FEATURES**

- VideoWall
- mobility
- support system

**Ref.:** AV-T02X2/55

**BARCELONA HQ** 

Passatge Criadero, Nau 3 Pol. Industrial Sota el Molí 08160 Montmeló, Barcelona, Spain T. +34 93 515 57 17 info@roomdimensions.es

**Ref.:** AV-T01X2/55

Ideal for limited spaces as a substitute of the classic

The 1x1 and 2x1 version with wheels facilitate even more its

Space destined to house electronic devices on the lowest part with front door access