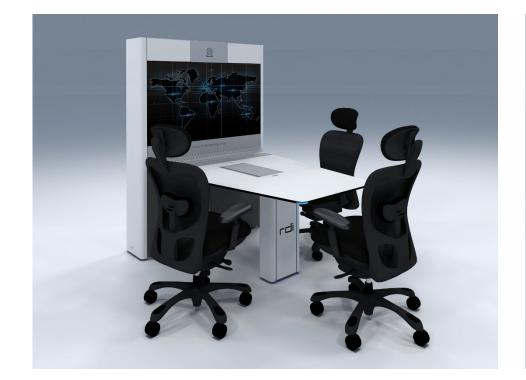

### **10. SMART PODIUM**

#### PRODUCT LIST 2024

The Smart Podium is a working point raised above its surroundings with the aim to locate a speaker. It contains all the necessary elements to carry out a speaking, a meeting or a conference, such as a place to house a small pc, integration of a screen in the work surface, different connectivity points or place for office supplies. The cabling management has proven its added value.