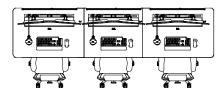

### 4. V-CONCEPT CONSOLE

1 OPERATOR

Ref.: VC-COX070R/10

700

Ref.: VC-COX090R/10

n **(erred** C

**Ref.:** VC-COX110R/10

**Ref.:** VC-COX130R/10

2 OPERATORS

Ref.: VC-COX070R/20

**Ref.:** VC-COX090R/20

Ref.: VC-COX110R/20

**Ref.:** VC-COX130R/20

**3 OPERATORS** 

Ref.: VC-COX070R/30

Ref.: VC-COX090R/30

**Ref.:** VC-COX110R/30

**Ref.:** VC-COX130R/30

1300

1100

Passatge Criadero, Nau 3 Pol. Industrial Sota el Molí 08160 Montmeló, Barcelona, Spain T. +34 93 515 57 17 info@roomdimensions.es