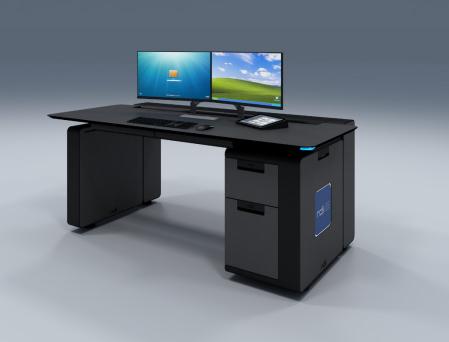

### 1. LITE EVO CONSOLE

## PRODUCT LIST 2024

Lite Evo Console is an extremely versatile console due to its high adaptability to any control center. It can be the lightest console or become the highest capacity console by simply combining compartments.

Integrates the 4YC Control Status to manage environment, workstations and the console itself thanks to sensors and actuators.

### **FEATURES**

- ✓ Maximum versatility.
- compartments.
- ✓ Easy adaptation to requirements.
- ✓ Lift / Stand position
- ✓ High storage
- Status.