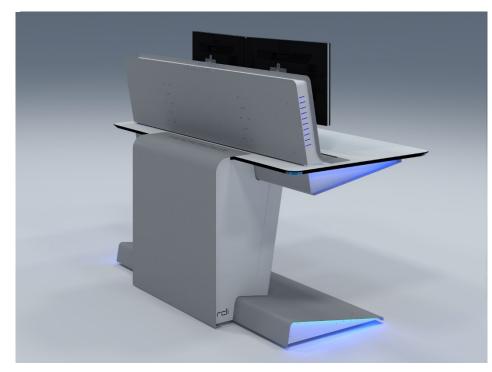

### 4. V-CONCEPT CONSOLE

The V-Concept console is based on a simple, dynamic, lightweight and minimalist design. The design of the structure is totally modular, with all its elements integrated into its characteristic "V" shape in section.

This allows the creation of multiple posts where communication between the different operators is facilitated.