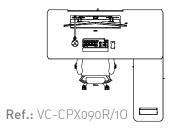

### 4. V-CONCEPT CONSOLE

1 OPERATOR

Ref.: VC-COX070R/10

700

Ref.: VC-COX090R/10

n **(erred** C

**Ref.:** VC-COX110R/10

**Ref.:** VC-COX130R/10