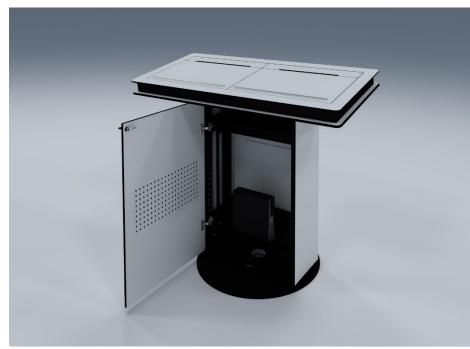

### **10. SMART PODIUM**

#### PRODUCT LIST 2024

The Smart Podium is a working point raised above its surroundings with the aim to locate a speaker. It contains all the necessary elements to carry out a speaking, a meeting or a conference, such as a place to house a small pc, integration of a screen in the work surface, different connectivity points or place for office supplies. The cabling management has proven its added value.

#### **FEATURES**

- rj45 data
- monitor
- feed the pc inside
- equipment

Passatge Criadero, Nau 3 Pol. Industrial Sota el Molí 08160 Montmeló, Barcelona, Spain T. +34 93 515 57 17 info@roomdimensions.es

23" monitor integrated Hinged cover with access to the structure and connections Space for office supplies Connection set can be customized with several connectors such as HDM, VGA, 3.5mm sound, USB, Power and

Retractable surface to hide

Keyboard and mouse storage. 19" mounts in both sides to locate power or data sockets to Metal trays to locate the pcs or Cable pass-through structure

technical solutions for control room