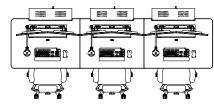

### 4. V-CONCEPT CONSOLE

1 OPERATOR

Ref.: VC-COX070R/10

700

Ref.: VC-COX090R/10

n **(erred** C

**Ref.:** VC-COX110R/10

**Ref.:** VC-COX130R/10

2 OPERATORS

Ref.: VC-COX070R/20

**Ref.:** VC-COX090R/20

Ref.: VC-COX110R/20

**Ref.:** VC-COX130R/20

**3 OPERATORS** 

Ref.: VC-COX070R/30

Ref.: VC-COX090R/30

**Ref.:** VC-COX110R/30

**Ref.:** VC-COX130R/30

1300

1100

Passatge Criadero, Nau 3 Pol. Industrial Sota el Molí 08160 Montmeló, Barcelona, Spain T. +34 93 515 57 17 info@roomdimensions.es