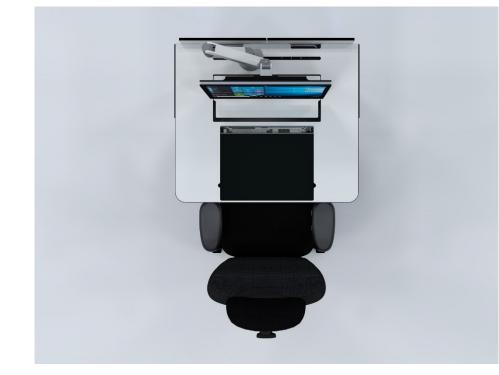

### **10. SMART PODIUM**

#### PRODUCT LIST 2024

The Smart Podium is a working point raised above its surroundings with the aim to locate a speaker. It contains all the necessary elements to carry out a speaking, a meeting or a conference, such as a place to house a small pc, integration of a screen in the work surface, different connectivity points or place for office supplies. The cabling management has proven its added value.

#### **FEATURES**

- rj45 data
- monitor
- feed the pc inside
- equipment

Passatge Criadero, Nau 3 Pol. Industrial Sota el Molí 08160 Montmeló, Barcelona, Spain T. +34 93 515 57 17 info@roomdimensions.es

23" monitor integrated Hinged cover with access to the structure and connections Space for office supplies Connection set can be customized with several connectors such as HDM, VGA, 3.5mm sound, USB, Power and

Retractable surface to hide

Keyboard and mouse storage. 19" mounts in both sides to locate power or data sockets to Metal trays to locate the pcs or Cable pass-through structure

technical solutions for control room