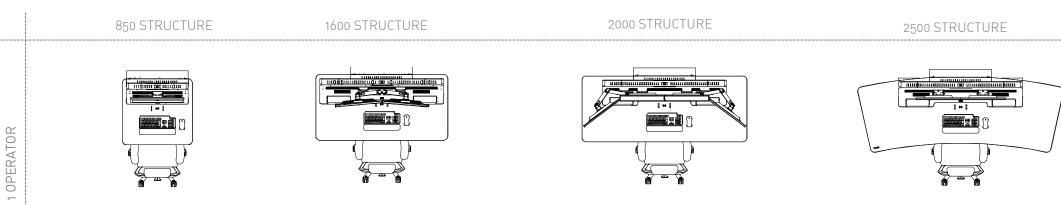

### 5. T-LINE CONSOLE

T-Line Console is based on a simple, rounded, balanced and robust conception. A careful research of ergonomics takes into account the fitting of the operator's legs and feet into the base of the console, allowing always a comfortable position. Totem structure for simple management of cabling and equipment and monitor structure to increase ergonomics.

## PRODUCT LIST 2022 T-LINE

• Totem structure with movable shelf or standard 19" mounts

Access to the consoles structure through doors and covers to manage cabling and all the

Monitor structure with horizontal aluminium rail to move brackets horizontally and space for extra

Console design improves operator position & free movement of feet

Compartments under the worksurface to store keyboard, mouse or office supplies

technical solutions for control room

### 5. T-LINE CONSOLE

**Ref.:** TL-COC2500/10

**Ref.:** TL-C0850/10

**Ref.:** TL-C01600/10

**Ref.:** TL-C02000/10