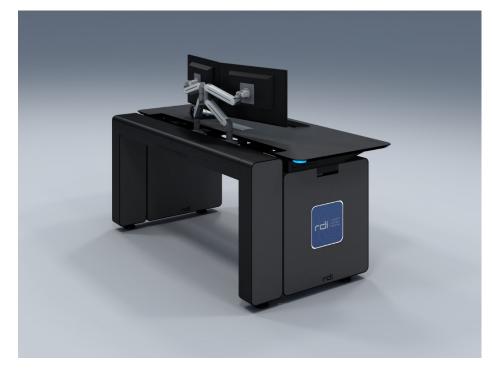

### 1. LITE EVO CONSOLE - Side Rack

## PRODUCT LIST 2024

Lite Evo Console is an extremely versatile console due to its high adaptability to any control center. It can be the lightest console or become the highest capacity console by simply combining compartments.

Integrates the 4YC Control Status to manage environment, workstations and the console itself thanks to sensors and actuators.

#### **FEATURES**

- ✓ Maximum versatility.
- compartments.
- ✓ Lift / Stand position
- ✓ High storage
- Status.