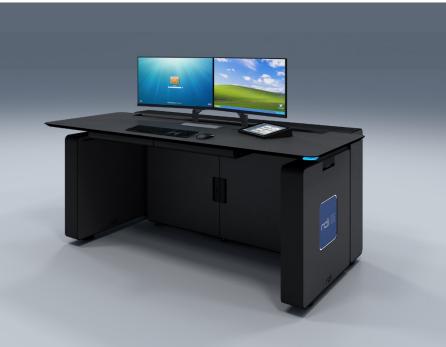

### 1. LITE EVO CONSOLE

## PRODUCT LIST 2024

Lite Evo Console is an extremely versatile console due to its high adaptability to any control center. It can be the lightest console or become the highest capacity console by simply combining compartments.

Integrates the 4YC Control Status to manage environment, workstations and the console itself thanks to sensors and actuators.

### **FEATURES**

- ✓ Maximum versatility.
- compartments.
- ✓ Easy adaptation to requirements.
- ✓ Lift / Stand position
- ✓ High storage
- Status.