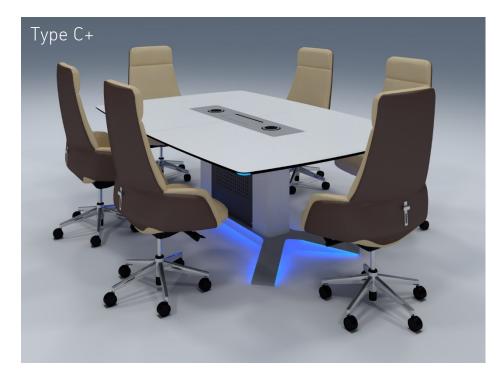

### 6. MEETING SOLUTIONS - TYPE C+

#### PRODUCT LIST 2024

It is the ideal complement to create adjacent meeting areas of the control centers, where a simple plug-in is required to create common work areas with the necessary connectivity elements well integrated and effortless for the user. Unlike the Type C, it also has space destined to house computer equipment.

#### **FEATURES**

- the table
- column.)
- equipment

#### **BARCELONA HQ**

Passatge Criadero, Nau 3 Pol. Industrial Sota el Molí 08160 Montmeló, Barcelona, Spain T. +34 93 515 57 17 info@roomdimensions.es

Central cover fully removable for managing the wiring

Longitudinally open space to facilitate the entry and exit of wiring cables to the surface of

Desktop unit power, data and USB sockets for the operators. (4x energy and 4x data in every

Central space between structural feet destined to house computer

Led lighting on the bottom

technical solutions for control room

TYPE C+

## 6. MEETING SOLUTIONS – TYPE C+

PRODUCT LIST 2024

**Ref.:** MSCP-C220X145/2PC

**Ref.:** MSCP-C250X145/2PC

**Ref.:** MSCP-C350X145/3PC