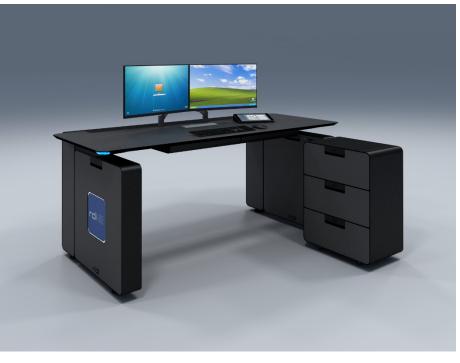

### 1. LITE EVO CONSOLE

## PRODUCT LIST 2024

Lite Evo Console is an extremely versatile console due to its high adaptability to any control center. It can be the lightest console or become the highest capacity console by simply combining compartments.

Integrates the 4YC Control Status to manage environment, workstations and the console itself thanks to sensors and actuators.

### **FEATURES**

- ✓ Maximum versatility.
- compartments.
- ✓ Easy adaptation to requirements.
- ✓ Lift / Stand position
- ✓ High storage
- Status.