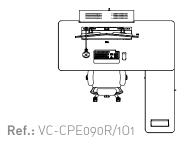

### 4. V-CONCEPT CONSOLE EVO

1 OPERATOR

**Ref.:** VC-COE070R/101

**Ref.:** VC-COE090R/101

**Ref.:** VC-COX110R/10

2 OPERATORS

**Ref.:** VC-COE070R/201

Ref.: VC-COE090R/201