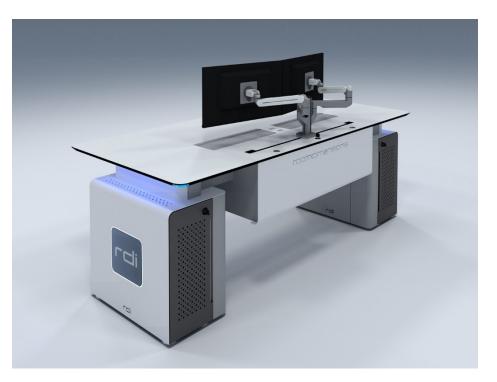

### 1. LITE EVO CONSOLE - Side Rack

## PRODUCT LIST 2024

Lite Evo Console is an extremely versatile console due to its high adaptability to any control center. It can be the lightest console or become the highest capacity console by simply combining compartments.

Integrates the 4YC Control Status to manage environment, workstations and the console itself thanks to sensors and actuators.

#### **FEATURES**

- ✓ Maximum versatility.
- compartments.
- ✓ Lift / Stand position
- ✓ High storage
- Status.