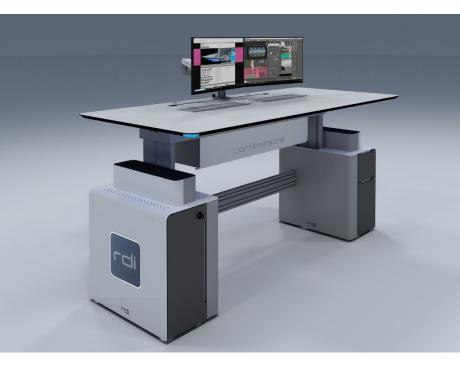

### 1. LITE EVO CONSOLE

## PRODUCT LIST 2024

Lite Evo Console is an extremely versatile console due to its high adaptability to any control center. It can be the lightest console or become the highest capacity console by simply combining compartments.

Integrates the 4YC Control Status to manage environment, workstations and the console itself thanks to sensors and actuators.

### **FEATURES**

- ✓ Maximum versatility.
- compartments.
- ✓ Easy adaptation to requirements.
- ✓ Lift / Stand position
- ✓ High storage
- Status.