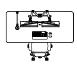

### 1. LITE EVO CONSOLE- Rack & Drawer

Lite Evo Console is an extremely versatile console due to its high adaptability to any control center. It can be the lightest console or become the highest capacity console by simply combining compartments.

Integrates the 4YC Control Status to manage environment, workstations and the console itself thanks to sensors and actuators.

#### **FEATURES**

- ✓ Maximum versatility.
- compartments.
- ✓ Lift / Stand position
- ✓ High storage
- Status.

**BARCELONA HQ** 

Passatge Criadero, Nau 3 Pol. Industrial Sota el Molí 08160 Montmeló, Barcelona, Spain T. +34 93 515 57 17 info@roomdimensions.es