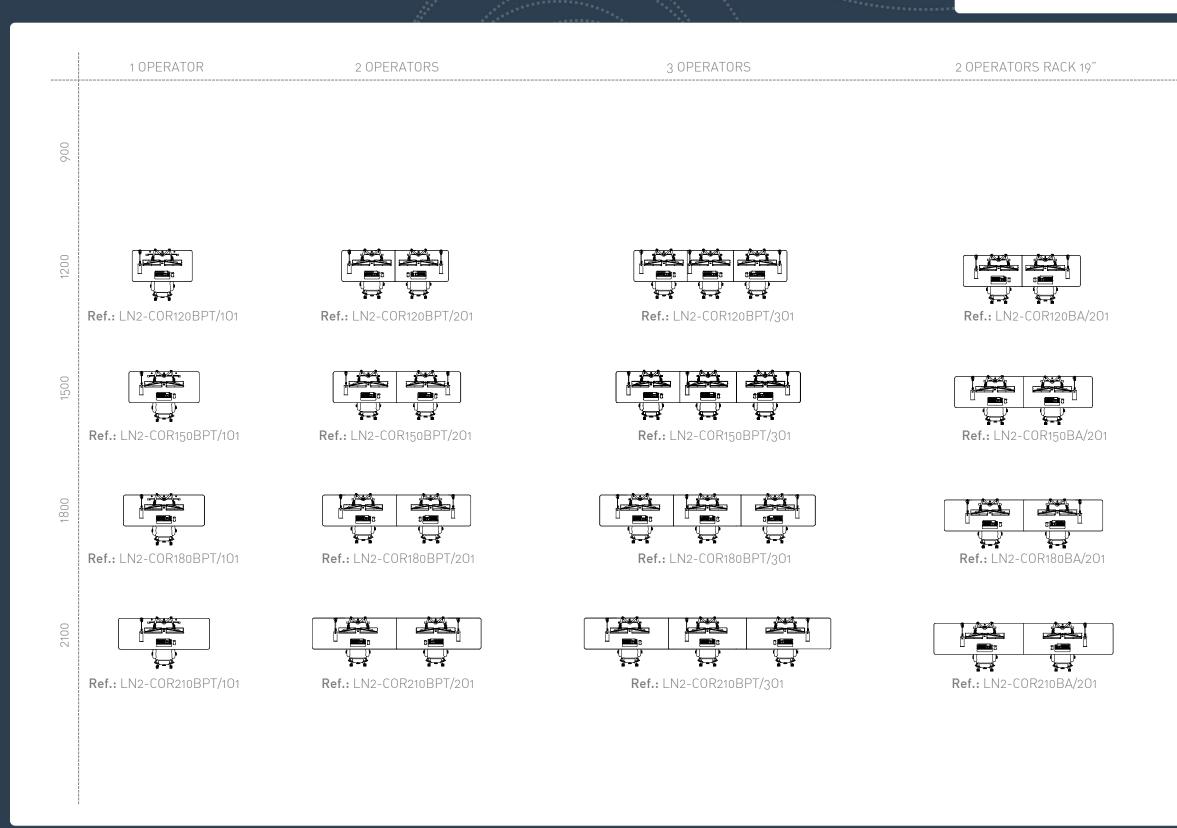

### 2. LAN v2 CONSOLE

#### PRODUCT LIST 2024

BARCELONA HQ

Passatge Criadero, Nau 3 Pol. Industrial Sota el Molí 08160 Montmeló, Barcelona, Spain T. +34 93 515 57 17 info@roomdimensions.es

1 SUPERVISOR

STRUCTURAL FEET

Ref.: LN2-COR090/101

**Ref.:** LN2-COP120BPI/101

Ref.: LN2-COR120/101

Ref.: LN2-COR150/101

Ref.: LN2-COR180/101

Ref.: LN2-COP2100BPI/101

**Ref.:** LN2-COR210/101

technical solutions for control room