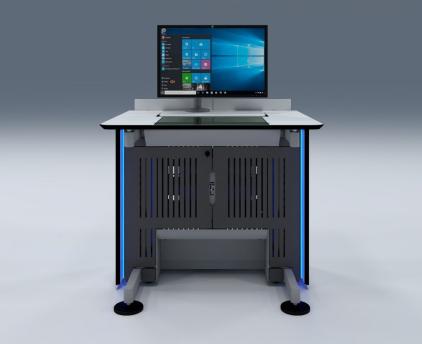

### 1. LITE EVO CONSOLE

## PRODUCT LIST 2024

Lite Evo Console is an extremely versatile console due to its high adaptability to any control center. It can be the lightest console or become the highest capacity console by simply combining compartments.

Integrates the 4YC Control Status to manage environment, workstations and the console itself thanks to sensors and actuators.

### **FEATURES**

- ✓ Maximum versatility.
- compartments.
- ✓ Easy adaptation to requirements.
- ✓ Lift / Stand position
- ✓ High storage
- Status.