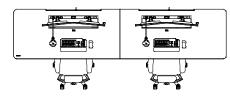

## San and and a second 1. LITE EVO CONSOLE - Side Drawer \*\*\*\*\*\*\*\*\*\*\*

PRODUCT LIST 2024

1 OPERATOR

2 OPERATORS

Ref.: LE-COR140/101 Ref.: LE-CER140/101

1400

**Ref.:** LE-COR160/101 **Ref.:** LE-CER160/101

**Ref.:** LE-COR180/101 **Ref.:** LE-CER180/101

Ref.: LE-COR200/101 Ref.: LE-CER200/101

2000

**Ref.:** LE-COR220CD/101 **Ref.:** LE-CER220CD/101

Ref.: LE-COR140/201 Ref.: LE-CER140/201

**Ref.:** LE-COR160/201 **Ref.:** LE-CER160/201

Ref.: LE-COR180/201 Ref.: LE-CER180/201

Ref.: LE-COR200/201 Ref.: LE-CER200/201

**Ref.:** LE-COR220CD/201 **Ref.:** LE-CER220CD/201

3 OPERATORS

Ref.: LE-COR140/301 Ref.: LE-CER140/301

**Ref.:** LE-COR160/301 **Ref.:** LE-CER160/301