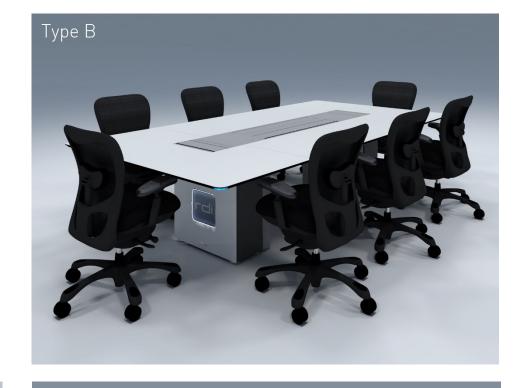

### 6. MEETING SOLUTIONS - TYPE B

#### PRODUCT LIST 2024

Open technical solution for meeting and crisis environments where it is required the integration of computer equipment and to locate AV accessories in specific points of the table. The solution integrates a range of closed compartments distributed along the table. The user has access to the connectivity zone, from the upper area.

## 6. MEETING SOLUTIONS – TYPE B

PRODUCT LIST 2024

Ref.: MSB-CLM1x135BPT/1

Ref.: MSB-CLM2x135BPT/1

Ref.: MSB-CLM3x135BPT/1